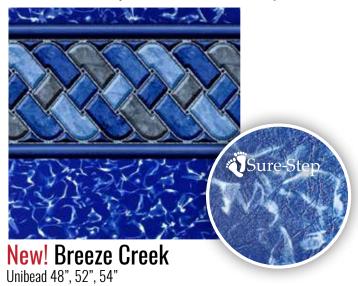

#### BREEZE CREEK - SURE-STEP FLOOR EXCLUSIVE PATTERN

25 Yr. Limited / 5 Yr. Full Warranty with the Extended Warranty Protection