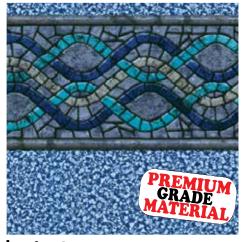

# NORTH FORK CREEK, GOLD CREEK & WILLOW CREEK\* 20 Yr. Limited / 3 Yr. Full Warranty with the Extended Warranty Protection

**North Fork Creek** Unibead 48", 52", 54"

**Gold Creek** Unibead 48", 52", 54"

Willow Creek Unibead 48", 52", 54" / \*Esther Williams Bead

Don't forget to pair your GLI Above Ground Liner with the best protection for your pool bottom, the Armor Shield Protection System. Ask your dealer for more information today!