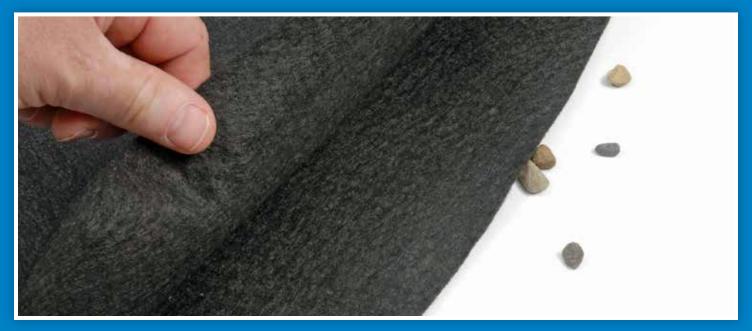

Willow Creek Unibead 48", 52", 54" / \*Esther Williams Bead

Don't forget to pair your GLI Above Ground Liner with the best protection for your pool bottom, the Armor Shield Protection System. Ask your dealer for more information today!

\*Liner Doctors® Above Ground Liners are not eligible for an additional warranty increase when paired with the Armor Shield, due to the already extended warranty with the Liner Doctors program.

Scan this QR code to learn more about GLI's Armor Shield Protection System.