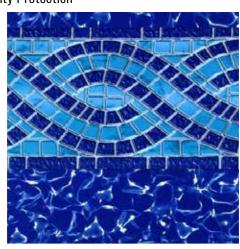

# NORTH FORK CREEK, GOLD CREEK & WILLOW CREEK\* 20 Yr. Limited / 3 Yr. Full Warranty with the Extended Warranty Protection

**North Fork Creek** Unibead 48", 52", 54"

**Gold Creek** Unibead 48", 52", 54"

Willow Creek Unibead 48", 52", 54" / \*Esther Williams Bead

Don't forget to pair your GLI Above Ground Liner with the best protection for your pool bottom, the Armor Shield Protection System. Ask your dealer for more information today!