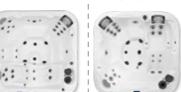

# 92"

–AURORA™

SEATS 5-6 GALLONS 330 GALLONS 370 SEATS 6-7

DIPLOMAT™

**CALIFORNIAN™** 

SEVILLE®

84" x 84" x 36" SEATS 5-6 SEATS 6-7 **GALLONS 350 GALLONS 290 GALLONS 325** 

78" x 84" x 31" SEATS 5-6 **GALLONS 260** 