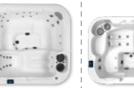

## Х 83"

**SOJOURN**™

SEATS 5-6 GALLONS 275 GALLONS 340 SEATS 6-7

83" x 83" x 36'

SEATS 5-6

**GALLONS 300** 

SEATS 6-7 SEATS 5 **GALLONS 315 GALLONS 260** SERENADE"

66" x 83" x 30" SEATS 2-3 **GALLONS 190**