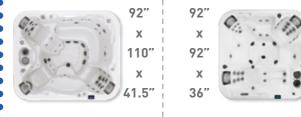

### LOTUS BAY

92' Х 92" Х

SEATS 5-6 **GALLONS 375** 

# 92"

–AURORA™

SEATS 5-6 GALLONS 330 GALLONS 370 SEATS 6-7

DIPLOMAT™

**CALIFORNIAN™** 

SEVILLE®

84" x 84" x 36" SEATS 5-6 SEATS 6-7 **GALLONS 350 GALLONS 290 GALLONS 325** 

78" x 84" x 31" SEATS 5-6 **GALLONS 260** 