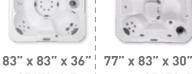

## Х 83"

**SOJOURN**™

SEATS 5-6 GALLONS 275 GALLONS 340 SEATS 6-7

83" x 83" x 36'

SEATS 5-6

**GALLONS 300** 

SEATS 6-7 SEATS 5 **GALLONS 315 GALLONS 260** SERENADE"

66" x 83" x 30" SEATS 2-3 **GALLONS 190**