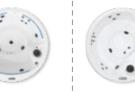

S 7 **GALLONS 415** 

### LOTUS BAY



92' Х 92" Х

SEATS 5-6 **GALLONS 375** 

#### **EXECUTIVE** CHAIRMAN<sup>™</sup>



SEATS 8-9 GALLONS 592 GALLONS 400 SEATS 5-6

# 92"

–AURORA™

SEATS 5-6 GALLONS 330 GALLONS 370 SEATS 6-7

DIPLOMAT™

**CALIFORNIAN™** 

SEVILLE®





84" x 84" x 36" SEATS 5-6 SEATS 6-7 **GALLONS 350 GALLONS 290 GALLONS 325** 



78" x 84" x 31" SEATS 5-6 **GALLONS 260** 



TRIAD™36"

84" x 66" x 36' SEATS 3-4 **GALLONS 255** 



**GALLONS 245** 

SEATS 6-7

**NAUTILUS™** 

**NAUTIQUE** 

LATITUDE"

*N*AYFARER™

MERIDIAN<sup>™</sup>





**GALLONS 375 SEATS 6-7** SEATS 5-6 GALLONS 385

## Х 83"





**SOJOURN**™

SEATS 5-6 GALLONS 275 GALLONS 340 SEATS 6-7



83" x 83" x 36'

SEATS 5-6

**GALLONS 300** 







SEATS 6-7 SEATS 5 **GALLONS 315 GALLONS 260** SERENADE"







66" x 83" x 30" SEATS 2-3 **GALLONS 190**