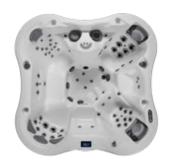

The Bay™ Collection is available in three models ranging in size, from a five-seater to a large spa with room for up to eight adults. From the distinctive curvilinear silhouette to the deep, fully-loaded interior, the Bay™ Collection is more than a sight to behold; it's everything you could ever dream of in a spa.

### LOTUS BAY

92' Х 92" Х

SEATS 5-6 **GALLONS 375** 