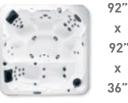

# 92"

–AURORA™

SEATS 5-6 GALLONS 330 GALLONS 370 SEATS 6-7

DIPLOMAT™

**CALIFORNIAN™** 

SEVILLE®

84" x 84" x 36" SEATS 5-6 SEATS 6-7 **GALLONS 350 GALLONS 290 GALLONS 325** 

78" x 84" x 31" SEATS 5-6 **GALLONS 260** 