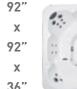

# 92"

–AURORA™

SEATS 5-6 GALLONS 330 GALLONS 370 SEATS 6-7

DIPLOMAT™

**CALIFORNIAN™** 

SEVILLE®

84" x 84" x 36" SEATS 5-6 SEATS 6-7 **GALLONS 350 GALLONS 290 GALLONS 325** 

78" x 84" x 31" SEATS 5-6 **GALLONS 260** 