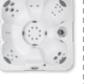

## Х 83"

**SOJOURN**™

SEATS 5-6 GALLONS 275 GALLONS 340 SEATS 6-7

83" x 83" x 36'

SEATS 5-6

**GALLONS 300** 

SEATS 6-7 SEATS 5 **GALLONS 315 GALLONS 260** SERENADE"

66" x 83" x 30" SEATS 2-3 **GALLONS 190**