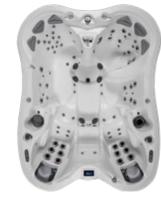

The Bay™ Collection is available in three models ranging in size, from a five-seater to a large spa with room for up to eight adults. From the distinctive curvilinear silhouette to the deep, fully-loaded interior, the Bay™ Collection is more than a sight to behold; it's everything you could ever dream of in a spa.

#### ENVIROTECT® SKIRT

**COVER COLORS** 

**ULTRALAST™** Cover

VINYL Cover

SARENA BAY®

120" 92"

SEATS 7-8 **GALLONS 500** 