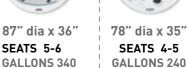

7 **GALLONS 415** 

### LOTUS BAY



92' Х 92" Х

SEATS 5-6 **GALLONS 375** 

#### **EXECUTIVE** CHAIRMAN<sup>™</sup>



SEATS 8-9 GALLONS 592 GALLONS 400 SEATS 5-6

# 92"

–AURORA™

SEATS 5-6 GALLONS 330 GALLONS 370 SEATS 6-7

DIPLOMAT™

**CALIFORNIAN™** 

SEVILLE®





84" x 84" x 36" SEATS 5-6 SEATS 6-7 **GALLONS 350 GALLONS 290 GALLONS 325** 



78" x 84" x 31" SEATS 5-6 **GALLONS 260** 



TRIAD™36"

84" x 66" x 36' SEATS 3-4 **GALLONS 255** 



**GALLONS 245** 

SEATS 6-7

**NAUTILUS™** 

**NAUTIQUE** 

LATITUDE"

*N*AYFARER™

MERIDIAN<sup>™</sup>





**GALLONS 375 SEATS 6-7** SEATS 5-6 GALLONS 385

## Х 83"





**SOJOURN**™

SEATS 5-6 GALLONS 275 GALLONS 340 SEATS 6-7



83" x 83" x 36'

SEATS 5-6

**GALLONS 300** 







SEATS 6-7 SEATS 5 **GALLONS 315 GALLONS 260** SERENADE"







66" x 83" x 30" SEATS 2-3 **GALLONS 190**