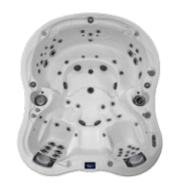

The Bay™ Collection is available in three models ranging in size, from a five-seater to a large spa with room for up to eight adults. From the distinctive curvilinear silhouette to the deep, fully-loaded interior, the Bay™ Collection is more than a sight to behold; it's everything you could ever dream of in a spa.

#### AMORE BAY® ----

108" X 92" Χ

SEATS 7 **GALLONS 415** 