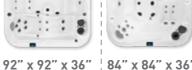

# 92"

–AURORA™

SEATS 5-6 GALLONS 330 GALLONS 370 SEATS 6-7

DIPLOMAT™

**CALIFORNIAN™** 

SEVILLE®

84" x 84" x 36" SEATS 5-6 SEATS 6-7 **GALLONS 350 GALLONS 290 GALLONS 325** 

78" x 84" x 31" SEATS 5-6 **GALLONS 260** 