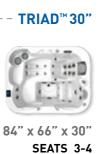

TRIAD™36"

84" x 66" x 36' SEATS 3-4 **GALLONS 255** 

**GALLONS 245** 

SEATS 6-7

**NAUTILUS™** 

**NAUTIQUE** 

LATITUDE"

*N*AYFARER™