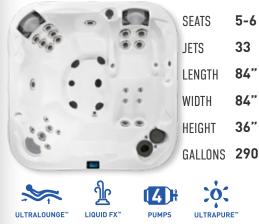

#### CHAIRMAN™

**SFATS** 5-6 **JETS** 48 92" LENGTH WIDTH 92" HEIGHT 36" **GALLONS** 400