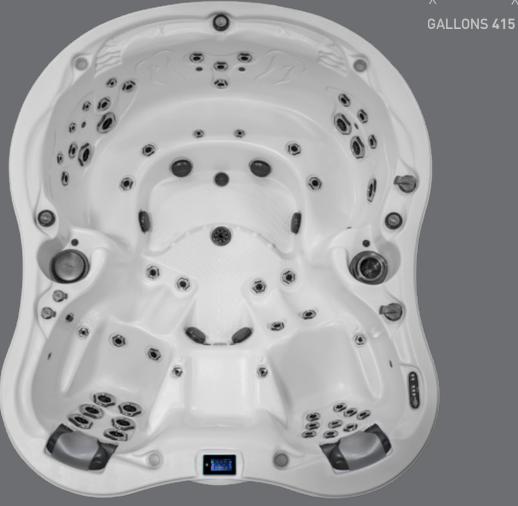

At Dimension One Spas, the difference is clear the second you sink into the warm, revitalizing water. Our state-of-the-art bioform seats precisely fit each body type, from its height and curves to the placement of each patented, easy-to-adjust jet.

### FLEX THERAPY PILLOW™

The newly redesigned Flex Therapy Pillow<sup>™</sup> features adjustable neck and shoulder jets unlike any other brand in the industy. These patented jetted pillows are easy to reposition to just the right height whether you are 5'2" or 6'5".

# DYNAMIC MASSAGE SEQUENCER™

The Dynamic Massage Sequencer<sup>™</sup> features individual controls and six preprogrammed massage combinations to target different body zones, giving you the option to customize speed as well as pausing the succession.

OPTIONAL:

LENGTH WIDTH HEIGHT 120"  $\chi$  92"  $\chi$  40" GALLONS 500

DYNAMIC
MASSAGE SEQUENCER