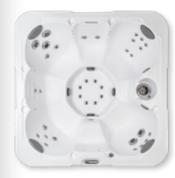

#### CHAIRMAN™

**SFATS** 5-6 **JETS** 48 92" LENGTH WIDTH 92" HEIGHT 36" **GALLONS** 400