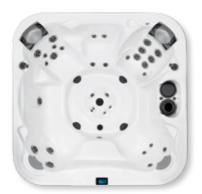

#### **EXECUTIVE®**

8-9 **SFATS JETS** 60 92" LENGTH 110" WIDTH HEIGHT 41.5" 592 **GALLONS** 