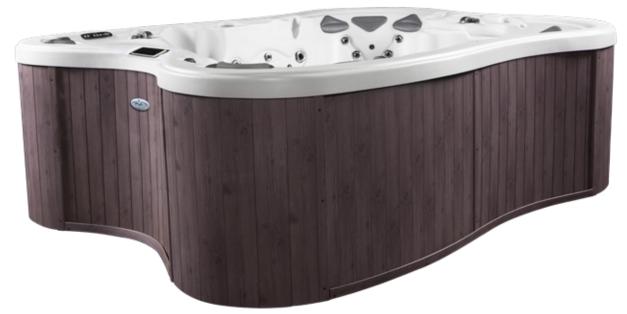

# TERRACINA™SKIRTING

The natural wood tones of the durable Terracina™ Collection create a hot tub exterior unmatched in beauty that you will enjoy for years to come. Optional upgrade on all models.

Varying the power of your massage is easy with patented jets featuring a adjustable design that makes it easy to grip and turn underwater.