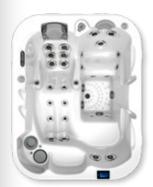

At Dimension One Spas, the difference is clear the second you sink into the warm, revitalizing water. Our state-of-the-art bioform seats precisely fit each body type, from its height and curves to the placement of each patented, easy-to-adjust jet.

Our precision engineering is evident in every detail of every hot tub we sculpt, derived from a thirst for knowledge and a love of the latest technology. With over 40 years of pushing the envelope of what a hot tub should be, we have integrated intelligence, utilized the most durable materials and given you more features that give you exactly what you need.