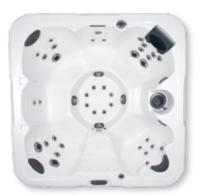

#### **EXECUTIVE®**

8-9 **SFATS JETS** 60 92" LENGTH 110" WIDTH HEIGHT 41.5" 592 **GALLONS** 