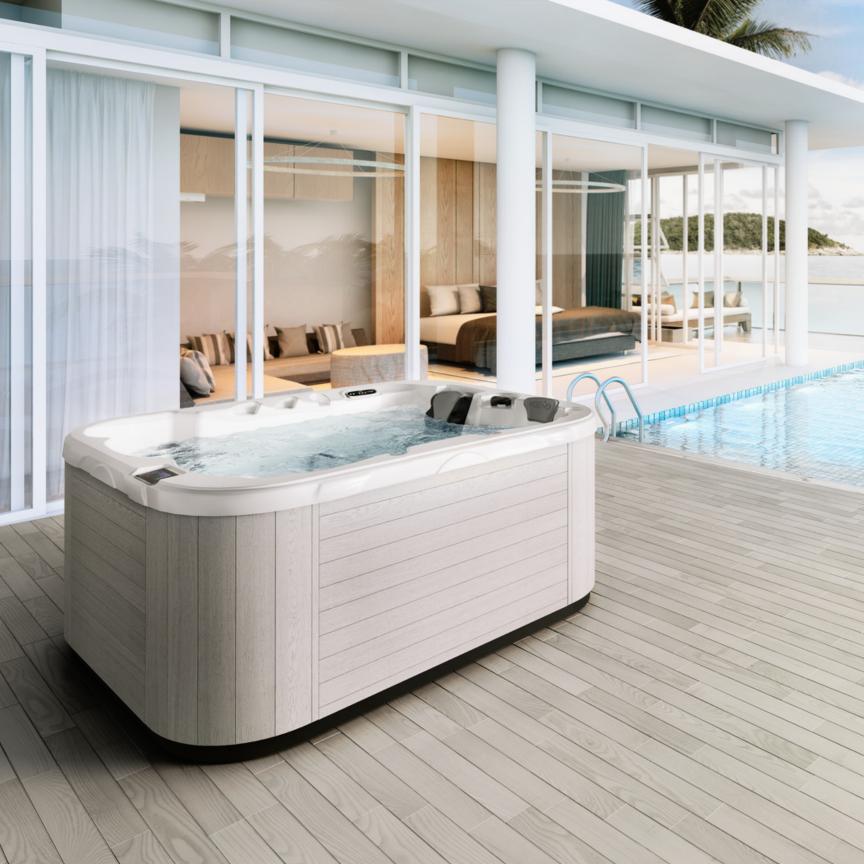

**OPTIONAL:** 

LENGTH WIDTH HEIGHT 92"

**GALLONS 317** 

DYNAMIC MASSAGE SEQUENCER™

For the most comprehensive hydrotherapy performance, the Reflections® Collection is designed for you. With seats of varying heights for different body types, powerful, adjustable hydrotherapy jets, and unique features you cannot find anywhere else, these hot tubs deliver a truly rejuvenating experience.

#### **CORE FEATURES:**

- Patented Adjustable Stainless Steel Jets
- Flex Therapy Pillow™
- SmartHUB™ Advanced Control
- Liquid FX<sup>™</sup>
- UltraPure™ Water Management System
- Dynamic Massage Sequencer<sup>™</sup> (Select Models)
- UltraLounge™ (Select Models)
- Auxilary Control Button (Select Models)
- Status Light