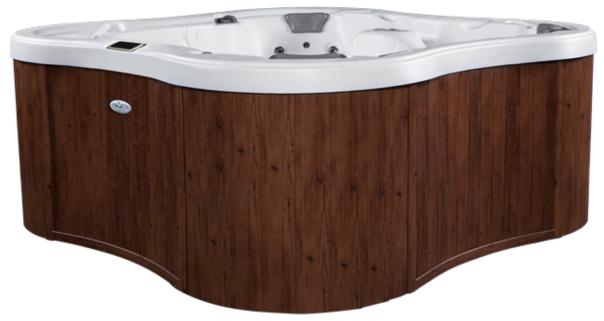

# TERRACINA™SKIRTING

The natural wood tones of the durable Terracina™ Collection create a hot tub exterior unmatched in beauty that you will enjoy for years to come. Optional upgrade on all models.

Varying the power of your massage is easy with patented jets featuring a adjustable design that makes it easy to grip and turn underwater.