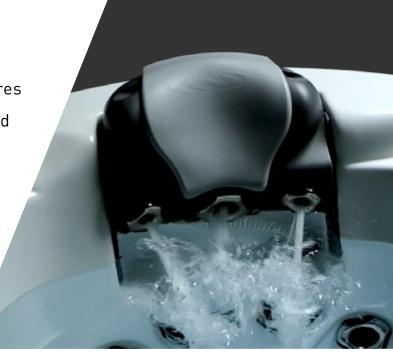

### FLEX THERAPY PILLOW™

The newly redesigned Flex Therapy Pillow<sup>™</sup> features adjustable neck and shoulder jets unlike any other brand in the industy. These patented jetted pillows are easy to reposition to just the right height whether you are 5'2" or 6'5".