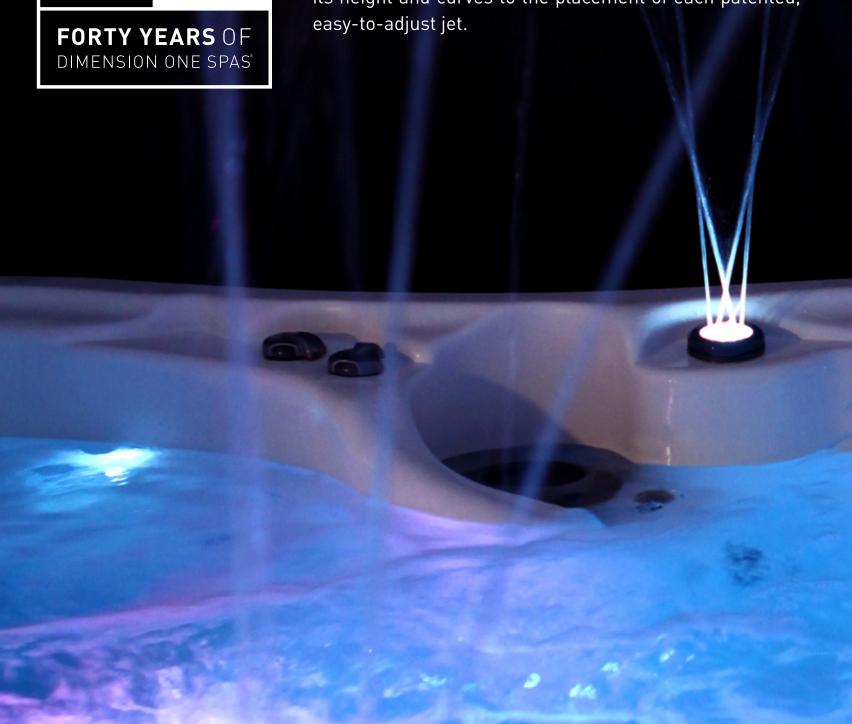

At Dimension One Spas, the difference is clear the second you sink into the warm, revitalizing water. Our state-of-the-art bioform seats precisely fit each body type, from its height and curves to the placement of each patented, easy-to-adjust jet.

# LIQUID FX™

Liquid FX<sup>™</sup> incorporates lights and water to engage your senses, with models showcasing one-of-akind interchangeable fountains and water features. Available in the Bay<sup>™</sup> and Reflections<sup>®</sup> Collections.