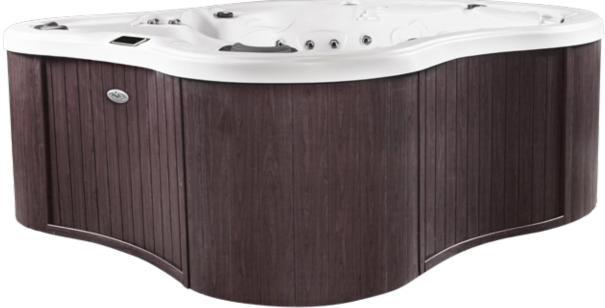

# TERRACINA™SKIRTING

The natural wood tones of the durable Terracina™ Collection create a hot tub exterior unmatched in beauty that you will enjoy for years to come. Optional upgrade on all models.

Varying the power of your massage is easy with patented jets featuring a adjustable design that makes it easy to grip and turn underwater.

The Bay™ Collection is available in three models ranging in size, from a five-seater to a large spa with room for up to eight adults. From the distinctive curvilinear silhouette to the deep, fully-loaded interior, the Bay™ Collection is more than a sight to behold; it's everything you could ever dream of in a spa.

# SARENA BAY®

The Sarena Bay® is the world's first curvilinear hot tub. Unlike ordinary, square hot tubs, its patented design will add an eye-catching centerpiece to any backyard retreat. It is also the only tub featuring two independent Dynamic Massage Sequencers™.