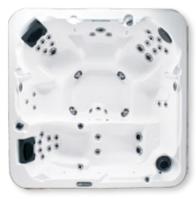

#### **EXECUTIVE®**

8-9 **SFATS JETS** 60 92" LENGTH 110" WIDTH HEIGHT 41.5" 592 **GALLONS** 