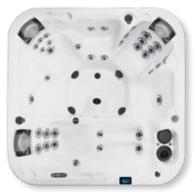

# SARENA BAY®

The Sarena Bay® is the world's first curvilinear hot tub. Unlike ordinary, square hot tubs, its patented design will add an eye-catching centerpiece to any backyard retreat. It is also the only tub featuring two independent Dynamic Massage Sequencers™.

OPTIONAL:

LENGTH WIDTH HEIGHT 120"  $\chi$  92"  $\chi$  40" GALLONS 500

DYNAMIC
MASSAGE SEQUENCER