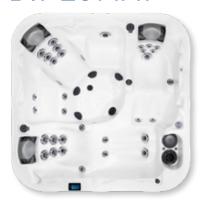

# AMORE BAY®

The design and creation of the Amore Bay® Spa was inspired by love and the classic heart shape. This spa is large enough for up to seven adults and also boasts the only model in the Bay® Collection to feature bench seating to make it easy to move around.

OPTIONAL

LENGTH WIDTH HEIGHT 108"  $\chi$  92"  $\chi$  40"