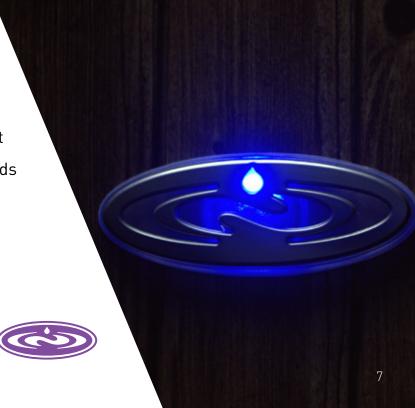

## STATUS LIGHT

Integrated into the outside of your spa, the LED-lit logo quickly communicates the status of your hot tub, indicating whether your hot tub is ready or needs attention such as routine maintenance.