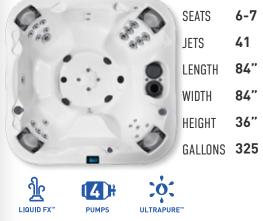

# NAUTILUS™

6-7 **SEATS** 40 **JETS I FNGTH** 92" 92" WIDTH 36" HEIGHT **GALLONS** 370