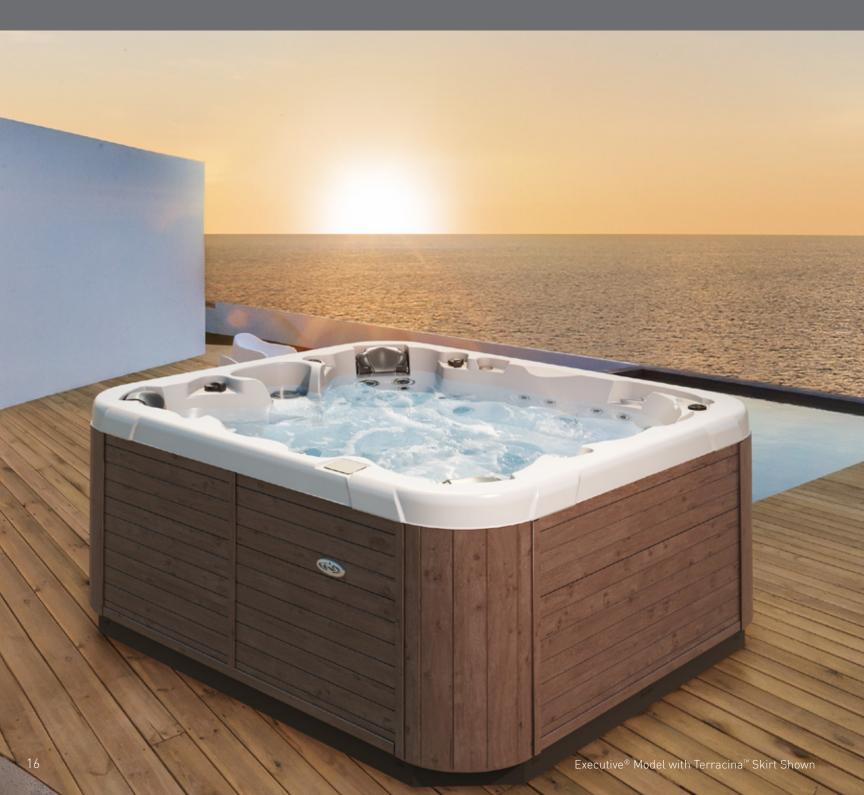

#### **EXECUTIVE®**

8-9 **SFATS JETS** 60 92" LENGTH 110" WIDTH HEIGHT 41.5" 592 **GALLONS** 