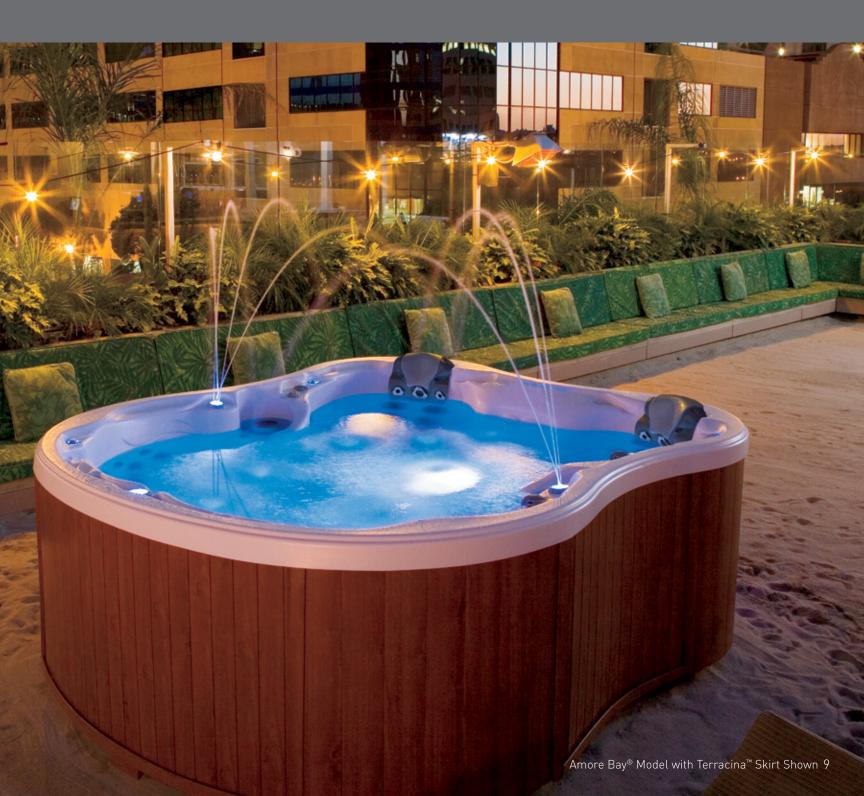

# AMORE BAY®

The design and creation of the Amore Bay® Spa was inspired by love and the classic heart shape. This spa is large enough for up to seven adults and also boasts the only model in the Bay® Collection to feature bench seating to make it easy to move around.

# LIQUID FX™

Liquid FX<sup>™</sup> incorporates lights and water to engage your senses, with models showcasing one-of-akind interchangeable fountains and water features. Available in the Bay<sup>™</sup> and Reflections<sup>®</sup> Collections.