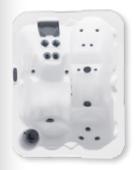

#### **EXECUTIVE®**

8-9 **SFATS JETS** 60 92" LENGTH 110" WIDTH HEIGHT 41.5" 592 **GALLONS** 