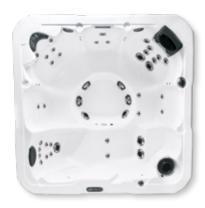

#### **EXECUTIVE®**

8-9 **SFATS JETS** 60 92" LENGTH 110" WIDTH HEIGHT 41.5" 592 **GALLONS** 