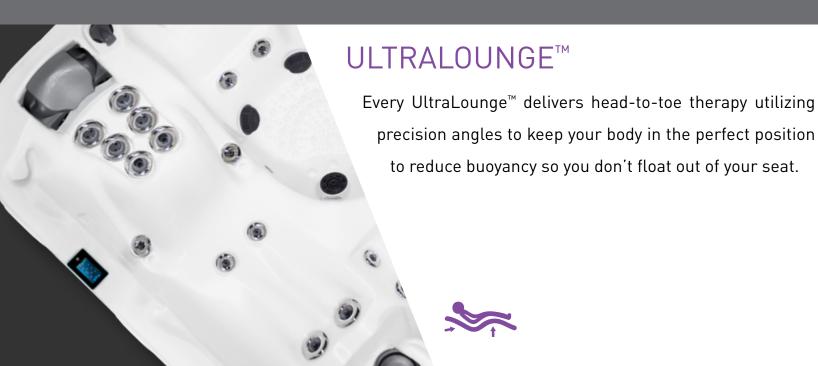

#### **CORE FEATURES:**

- Patented Adjustable Stainless Steel Jets
- Flex Therapy Pillow™
- SmartHUB™ Advanced Control
- Liquid FX<sup>™</sup>
- UltraPure™ Water Management System
- Dynamic Massage Sequencer<sup>™</sup> (Select Models)
- UltraLounge™ (Select Models)
- Auxilary Control Button (Select Models)
- Status Light

#### **CORE FEATURES:**

- Adjustable Jets
- Jet Therapy Pillow<sup>™</sup>
- Intuitive Upper Control
- UltraLounge<sup>™</sup> (on Select Models)