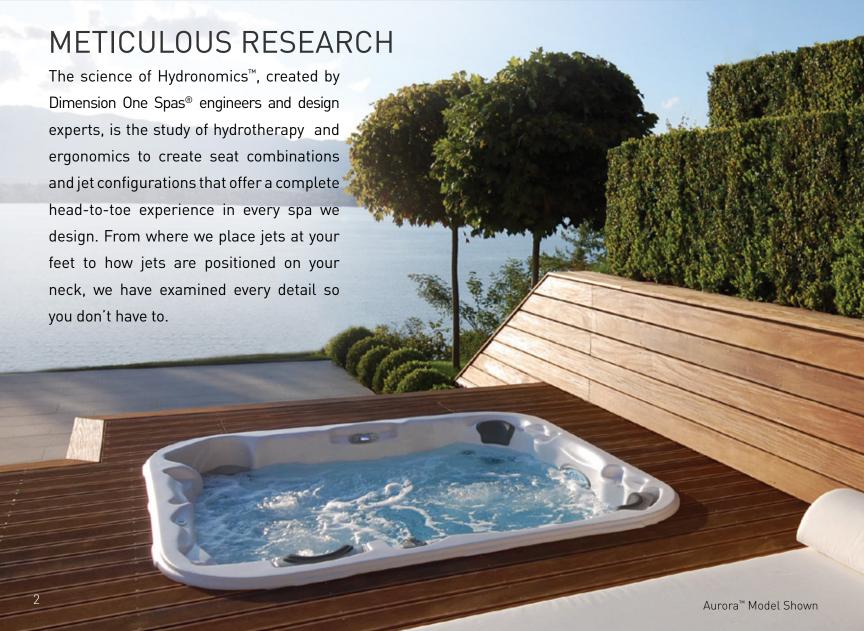

At Dimension One Spas, the difference is clear the second you sink into the warm, revitalizing water. Our state-of-the-art bioform seats precisely fit each body type, from its height and curves to the placement of each patented, easy-to-adjust jet.

Our precision engineering is evident in every detail of every hot tub we sculpt, derived from a thirst for knowledge and a love of the latest technology. With over 40 years of pushing the envelope of what a hot tub should be, we have integrated intelligence, utilized the most durable materials and given you more features that give you exactly what you need.