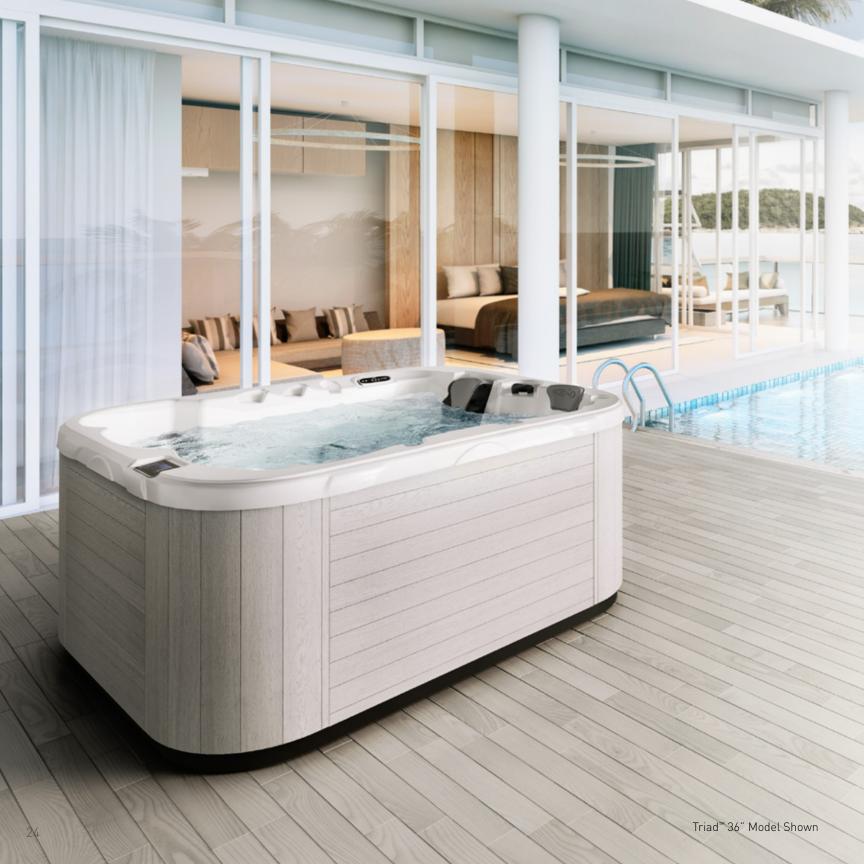

# TRIAD™36"

**FLEX THERAPY** 

PILLOW<sup>®</sup>

**SMARTHUB™** 

CONTROL

3-4 **SEATS** 33 **JETS** LENGTH 84" 66" WIDTH 36" HEIGHT GALLONS 255