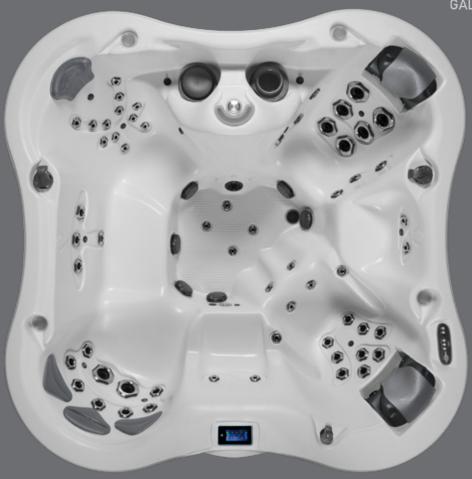

At Dimension One Spas, the difference is clear the second you sink into the warm, revitalizing water. Our state-of-the-art bioform seats precisely fit each body type, from its height and curves to the placement of each patented, easy-to-adjust jet.

# DYNAMIC MASSAGE SEQUENCER™

The Dynamic Massage Sequencer<sup>™</sup> features individual controls and six preprogrammed massage combinations to target different body zones, giving you the option to customize speed as well as pausing the succession.