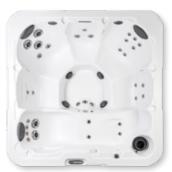

# SARENA BAY®

The Sarena Bay® is the world's first curvilinear hot tub. Unlike ordinary, square hot tubs, its patented design will add an eye-catching centerpiece to any backyard retreat. It is also the only tub featuring two independent Dynamic Massage Sequencers™.

OPTIONAL:

LENGTH WIDTH HEIGHT 120"  $\chi$  92"  $\chi$  40" GALLONS 500

DYNAMIC
MASSAGE SEQUENCER