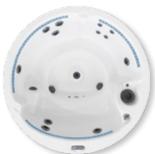

ts





#### LATITUDE™



| SEATS   | 5-6 |
|---------|-----|
| JETS    | 44  |
| LENGTH  | 92" |
| WIDTH   | 92" |
| HEIGHT  | 36" |
| GALLONS | 385 |
|         |     |









# MERIDIAN™



**SEATS** 6-7 45 JFTS 92" LENGTH WIDTH 92" 36" HFIGHT **GALLONS** 375







## WAYFARER™



| SEATS   | 5-6 |
|---------|-----|
| JETS    | 42  |
| LENGTH  | 83" |
| WIDTH   | 83" |
| HEIGHT  | 36" |
| GALLONS | 275 |













# SOJOURN™



SEATS 6-7 JETS 42 LENGTH 83" 83" WIDTH 36" HEIGHT **GALLONS** 345

### DREAM™



 SEATS
 5-6

 JETS
 34

 LENGTH
 83"

 WIDTH
 83"

 HEIGHT
 36"

 GALLONS
 300





### BREEZE™



SEATS 6-7
JETS 35
LENGTH 84"
WIDTH 84"
HEIGHT 36"
GALLONS 315





## COVE



 JETS
 22

 LENGTH
 77"

 WIDTH
 83"

 HEIGHT
 30"

5

260

**SEATS** 

**GALLONS** 





### ARENA™



 SEATS
 5-6

 JETS
 14

 DIAMETER
 87"

 HEIGHT
 36"

 GALLONS
 340





## JOURNEY™



SEATS 4-5

JETS 20

DIAMETER 78"

HEIGHT 35"

GALLONS 240







# SERENADE™



 SEATS
 2-3

 JETS
 18

 LENGTH
 66"

 WIDTH
 83"

 HEIGHT
 30"

 GALLONS
 190











# COLOR OPTIONS • •

# SHELL COLORS

















MOONSTONE

**SUNSTONE** 

DESERT STONE

SAND\*

**BLUE TOPAZ\*** 

**GRAY MARBLE** 

SMOKED MARBLE\*

# SKIRT COLORS

TERRACINA™ SKIRT









**CARAMEL TEAK** 

**ENVIROTECT® SKIRT** 







GRAY



VINTAGE CEDAR MIDNIGHT MAPLE

**COVER COLORS** 

ULTRALAST™ COVERS









VINYL COVERS









\*Not available on Sarena Bay\*, Amore Bay\* and Executive\* Models.