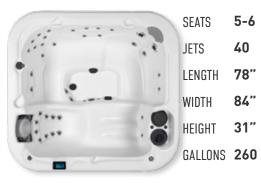

## COVE

 JETS
 22

 LENGTH
 77"

 WIDTH
 83"

 HEIGHT
 30"

5

260

**SEATS** 

**GALLONS** 