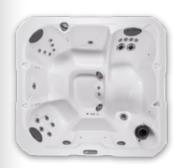

#### **EXECUTIVE®**

8-9 **SFATS JETS** 60 92" LENGTH 110" WIDTH HEIGHT 41.5" 592 **GALLONS** 