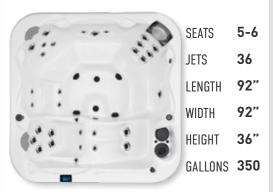

#### CHAIRMAN™

**SFATS** 5-6 **JETS** 48 92" LENGTH WIDTH 92" HEIGHT 36" **GALLONS** 400