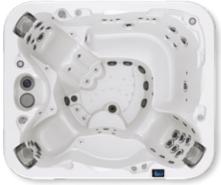

#### **EXECUTIVE®**

8-9 **SFATS JETS** 60 92" LENGTH 110" WIDTH HEIGHT 41.5" 592 **GALLONS** 