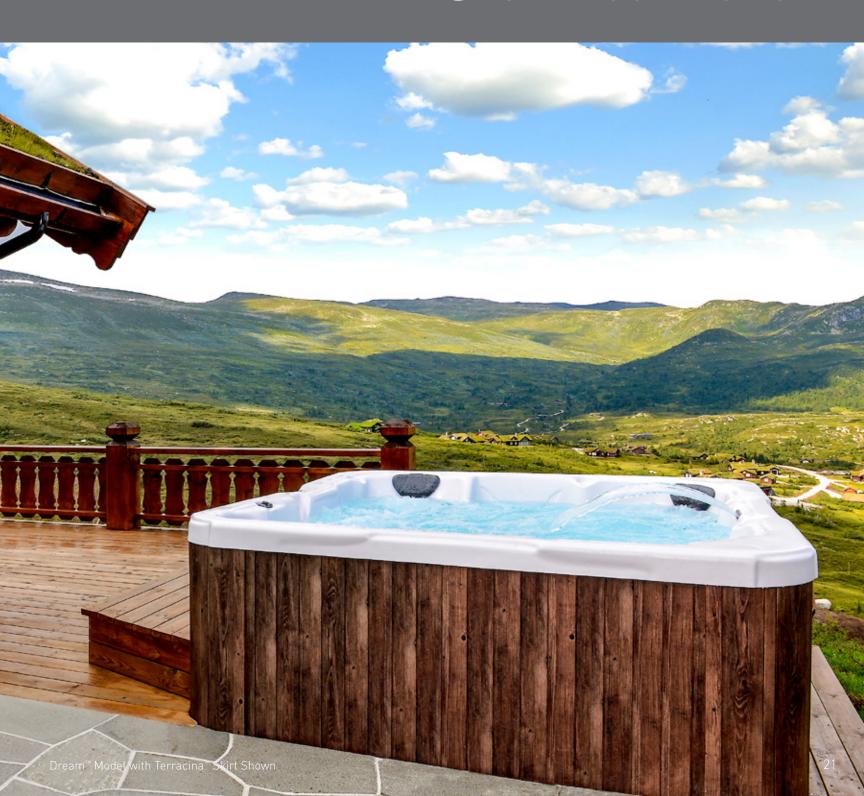

# TERRACINA™SKIRTING

The natural wood tones of the durable Terracina™ Collection create a hot tub exterior unmatched in beauty that you will enjoy for years to come. Optional upgrade on all models.

Varying the power of your massage is easy with patented jets featuring a adjustable design that makes it easy to grip and turn underwater.

### DREAM™

 SEATS
 5-6

 JETS
 34

 LENGTH
 83"

 WIDTH
 83"

 HEIGHT
 36"

 GALLONS
 300