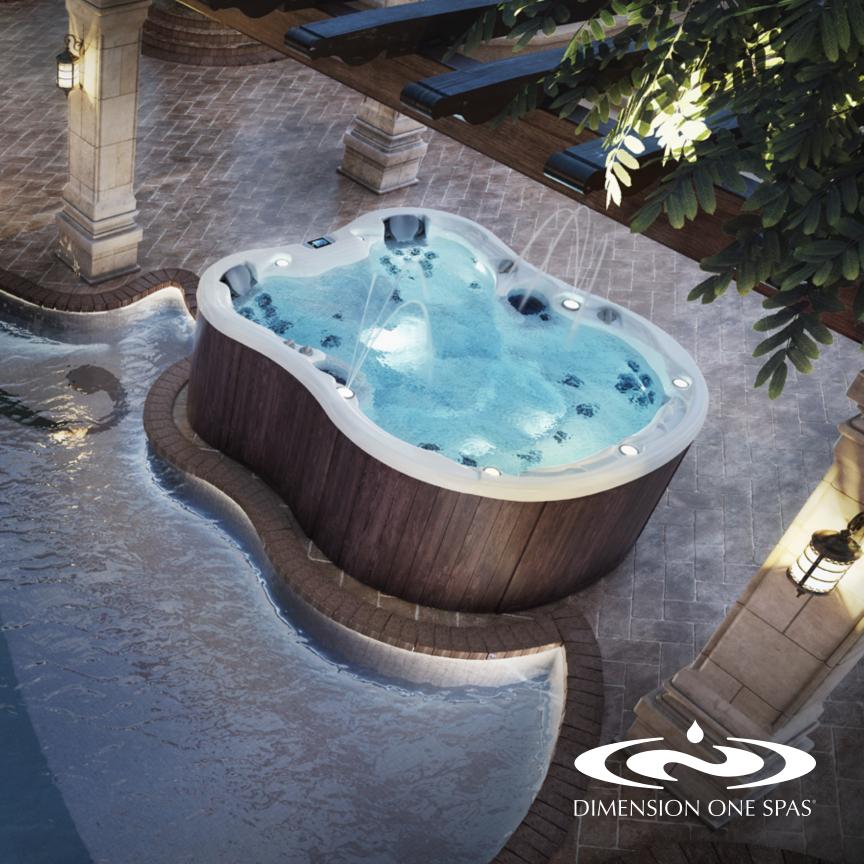

# SARENA BAY®

The Sarena Bay® is the world's first curvilinear hot tub. Unlike ordinary, square hot tubs, its patented design will add an eye-catching centerpiece to any backyard retreat. It is also the only tub featuring two independent Dynamic Massage Sequencers™.

OPTIONAL:

LENGTH WIDTH HEIGHT 120"  $\chi$  92"  $\chi$  40" GALLONS 500

DYNAMIC
MASSAGE SEQUENCER