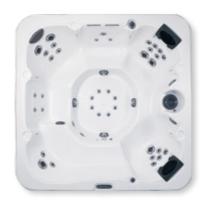

# SERENADE™

 SEATS
 2-3

 JETS
 18

 LENGTH
 66"

 WIDTH
 83"

 HEIGHT
 30"

 GALLONS
 190