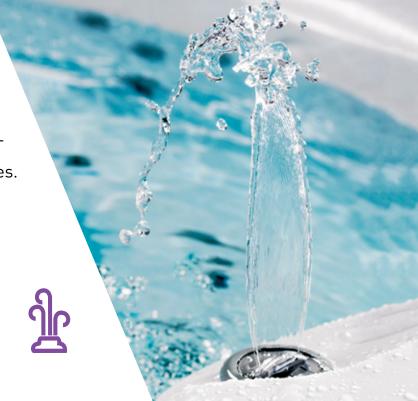

# LIQUID FX™

Liquid FX<sup>™</sup> incorporates lights and water to engage your senses, with models showcasing one-of-akind interchangeable fountains and water features. Available in the Bay<sup>™</sup> and Reflections<sup>®</sup> Collections.