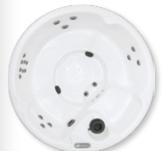

# SARENA BAY®

The Sarena Bay® is the world's first curvilinear hot tub. Unlike ordinary, square hot tubs, its patented design will add an eye-catching centerpiece to any backyard retreat. It is also the only tub featuring two independent Dynamic Massage Sequencers™.

OPTIONAL:

LENGTH WIDTH HEIGHT 120"  $\chi$  92"  $\chi$  40" GALLONS 500

DYNAMIC
MASSAGE SEQUENCER