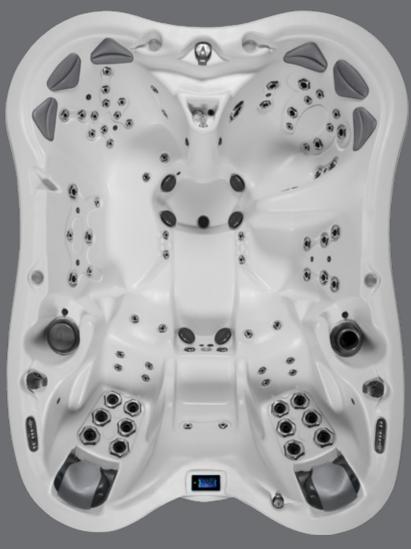

At Dimension One Spas, the difference is clear the second you sink into the warm, revitalizing water. Our state-of-the-art bioform seats precisely fit each body type, from its height and curves to the placement of each patented, easy-to-adjust jet.

### FLEX THERAPY PILLOW™

The newly redesigned Flex Therapy Pillow<sup>™</sup> features adjustable neck and shoulder jets unlike any other brand in the industy. These patented jetted pillows are easy to reposition to just the right height whether you are 5'2" or 6'5".