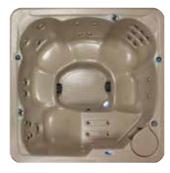

## G-2 LEGEND SERIES

G-2 LEGEND 36-JET 74.5 x 74.5 x 32" 300 US Lounger 8 LED Points of Light Seats up to 6 240V

G-2 LEGEND
28-JET
74.5 x 74.5 x 32"
300 US
Lounger
8 LED Points of Light
Seats up to 6
120V/240 PLUG & PLAY