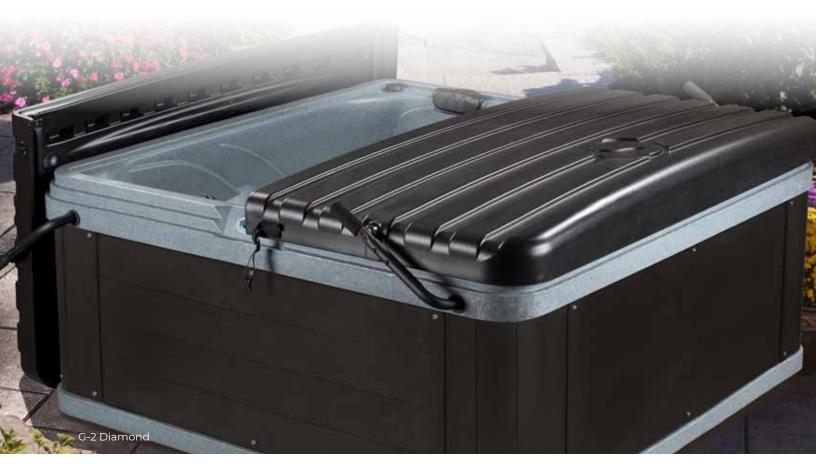

## THE G-2 SERIES BY STRONG SPAS

Durability, features and affordability are the marks of our popular G-2 Series. Strong Spas' innovative engineering is showcased in the DURA-SHIELD® HardCover and integrated step & towel holder features available on the G-2 line. The G-2 Series offers hardwired and plug & play spas in a variety of colors.

G-2L DIAMOND
36-JET
74.5 x 74.5 x 32"
300 USG
Lounger
8 LED Points of Light
Seats up to 6
240V

G-2B DIAMOND 36-JET 74.5 x 74.5 x 32" 300 US 8 LED Points of Light Non-Lounger Seats up to 7 240V

G-2 DIAMOND SERIES