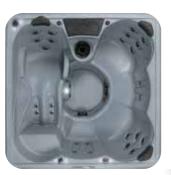

## G-2 LEGEND SERIES

G-2 LEGEND 36-JET 74.5 x 74.5 x 32" 300 US Lounger 8 LED Points of Light Seats up to 6 240V

G-2 LEGEND
28-JET
74.5 x 74.5 x 32"
300 US
Lounger
8 LED Points of Light
Seats up to 6
120V/240 PLUG & PLAY

G-2L DIAMOND
36-JET
74.5 x 74.5 x 32"
300 USG
Lounger
8 LED Points of Light
Seats up to 6
240V

G-2B DIAMOND 36-JET 74.5 x 74.5 x 32" 300 US 8 LED Points of Light Non-Lounger Seats up to 7 240V

G-2 DIAMOND SERIES