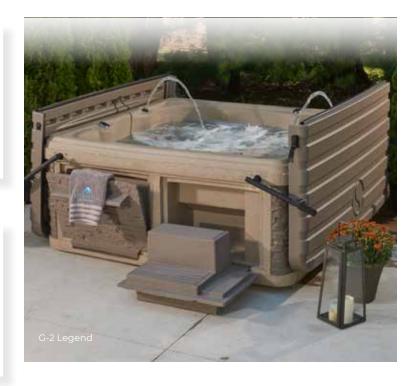

## THE G-2 SERIES BY STRONG SPAS

Durability, features and affordability are the marks of our popular G-2 Series. Strong Spas' innovative engineering is showcased in the DURA-SHIELD® HardCover and integrated step & towel holder features available on the G-2 line. The G-2 Series offers hardwired and plug & play spas in a variety of colors.

## G-2 LEGEND SERIES

G-2 LEGEND 36-JET 74.5 x 74.5 x 32" 300 US Lounger 8 LED Points of Light Seats up to 6 240V

G-2 LEGEND
28-JET
74.5 x 74.5 x 32"
300 US
Lounger
8 LED Points of Light
Seats up to 6
120V/240 PLUG & PLAY