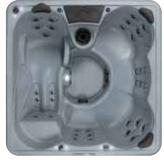

G-2L DIAMOND
36-JET
74.5 x 74.5 x 32"
300 USG
Lounger
8 LED Points of Light
Seats up to 6
240V

G-2B DIAMOND 36-JET 74.5 x 74.5 x 32" 300 US 8 LED Points of Light Non-Lounger Seats up to 7 240V

G-2 DIAMOND SERIES