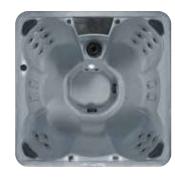

G-2L DIAMOND
36-JET
74.5 x 74.5 x 32"
300 USG
Lounger
8 LED Points of Light
Seats up to 6
240V

G-2B DIAMOND 36-JET 74.5 x 74.5 x 32" 300 US 8 LED Points of Light Non-Lounger Seats up to 7 240V

G-2 DIAMOND SERIES

G-2L DIAMOND 28-JET 74.5 x 74.5 x 32" 300 US Lounger 8 LED Points of Light Seats up to 6 120V/240 PLUG & PLAY

G-2B DIAMOND
28-JET
74.5 x 74.5 x 32"
300 US
Non-Lounger
8 LED Points of Light
Seats up to 7
120V/240 PLUG & PLAY