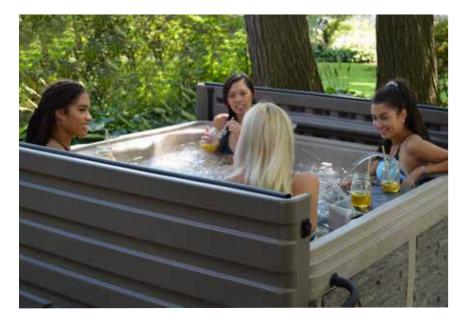

## THE G-2 SERIES BY STRONG SPAS

Durability, features and affordability are the marks of our popular G-2 Series. Strong Spas' innovative engineering is showcased in the DURA-SHIELD® HardCover and integrated step & towel holder features available on the G-2 line. The G-2 Series offers hardwired and plug & play spas in a variety of colors.

## G-2 SPAS BY STRONG SPAS