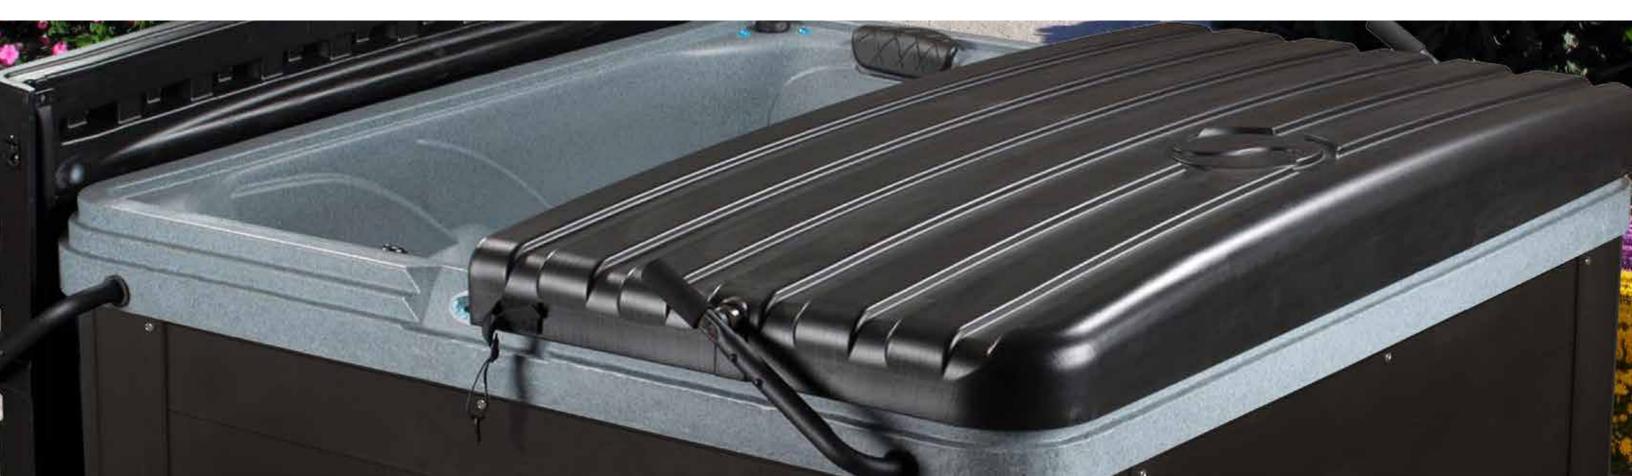

## THE G-2 SERIES BY STRONG SPAS

Durability, features and affordability are the marks of our popular G-2 Series. Strong Spas' innovative engineering is showcased in the DURA-SHIELD® HardCover and integrated step & towel holder features available on the G-2 line. The G-2 Series offers hardwired and plug & play spas in a variety of colors.