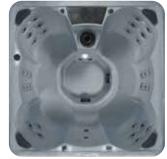

G-2L DIAMOND 28-JET 74.5 x 74.5 x 32" 300 US Lounger 8 LED Points of Light Seats up to 6 120V/240 PLUG & PLAY

G-2B DIAMOND
28-JET
74.5 x 74.5 x 32"
300 US
Non-Lounger
8 LED Points of Light
Seats up to 7
120V/240 PLUG & PLAY