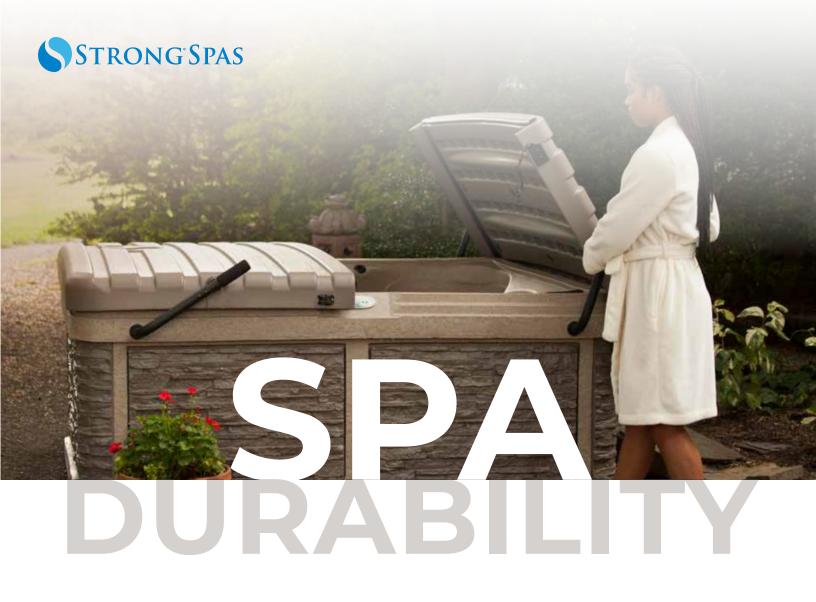

## THE G-2 SERIES BY STRONG SPAS

Durability, features and affordability are the marks of our popular G-2 Series. Strong Spas' innovative engineering is showcased in the DURA-SHIELD® HardCover and integrated step & towel holder features available on the G-2 line. The G-2 Series offers hardwired and plug & play spas in a variety of colors.