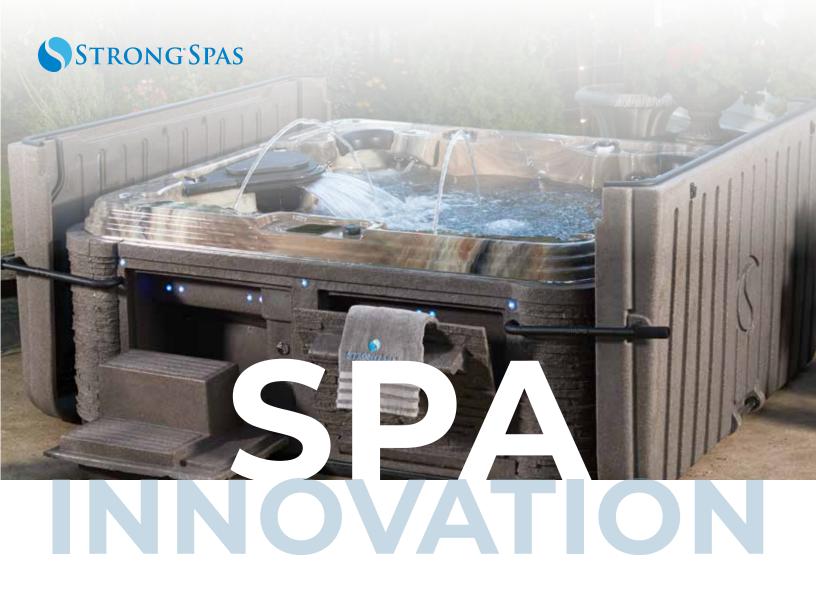

## THE PREMIUM SERIES BY STRONG SPAS

The innovation that put Strong Spas on the map. Engineered for strength and thermal efficiency, the Premium line features our patented dual-walled resin DURA-LAST® Cabinet, patented DURA-SHIELD® HardCover and ingenious, integrated foldaway step & towel holder feature. Simply legendary!