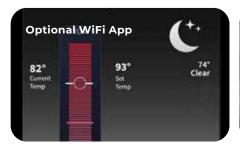

Vinyl Soft Cover included • DURA-SHIELD HardCover w/ Assist • WIFI Module • Bluetooth Stereo • UV/O³ Sanitation System