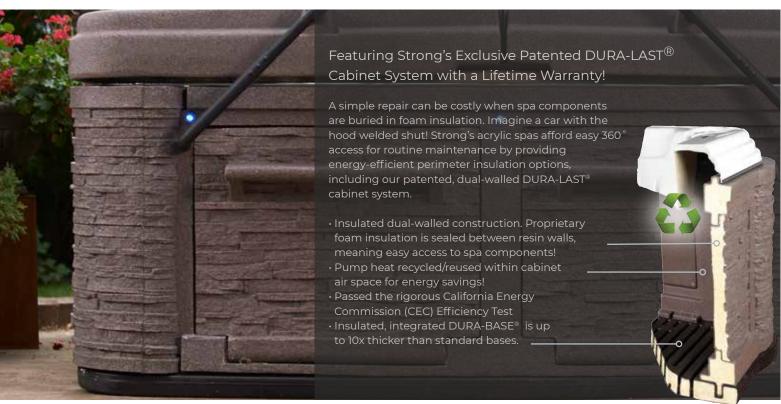

## THE PREMIUM SERIES BY STRONG SPAS

The innovation that put Strong Spas on the map. Engineered for strength and thermal efficiency, the Premium line features our patented dual-walled resin DURA-LAST® Cabinet, patented DURA-SHIELD® HardCover and ingenious, integrated foldaway step & towel holder feature. Simply legendary!

Pump / Electrical 2 x 5BHP + Circ Pump + Diverters

4kw SS All-Weather

DURA-LAST Dual-Walled Cabinet Foldout Step/Towel Holder

Vinyl Soft Cover included

Non- Lounger / up to 6 91x91x36 / 231x231x102

400 USG / 1514 L

Vinyl Soft Cover included • DURA-SHIELD HardCover w/ Assist • WIFI Module • Bluetooth Stereo • UV/O³ Sanitation System