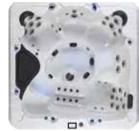

## **PREMIUM** SERIES

Volume

Lighting

Unique Features

Cover

91x91x36 / 231x231x102 Spa Dim. in/cm. 400 USG / 1514 L

Ozonator Included

> 2 LED Water Columns + LED Waterfall + Cabinet LEDs + LED Controls + Underwater LED

Pump / Electrical 2 x 5BHP + Circ Pump + Diverters

4kw SS All-Weather

DURA-LAST Dual-Walled Cabinet Foldout Step/Towel Holder

Vinyl Soft Cover included

Non- Lounger / up to 6 91x91x36 / 231x231x102

400 USG / 1514 L