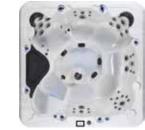

Vienna 60-Jet

Included

2 LED Water Columns + LED Waterfall + Cabinet LEDs + LED Controls + Underwater LED

2 x 5BHP + Circ Pump + Diverters

4kw SS All-Weather

DURA-LAST Dual-Walled Cabinet Foldout Step/Towel Holder

Vinyl Soft Cover included • DURA-SHIELD HardCover w/ Assist • WIFI Module • Bluetooth Stereo • UV/O³ Sanitation System