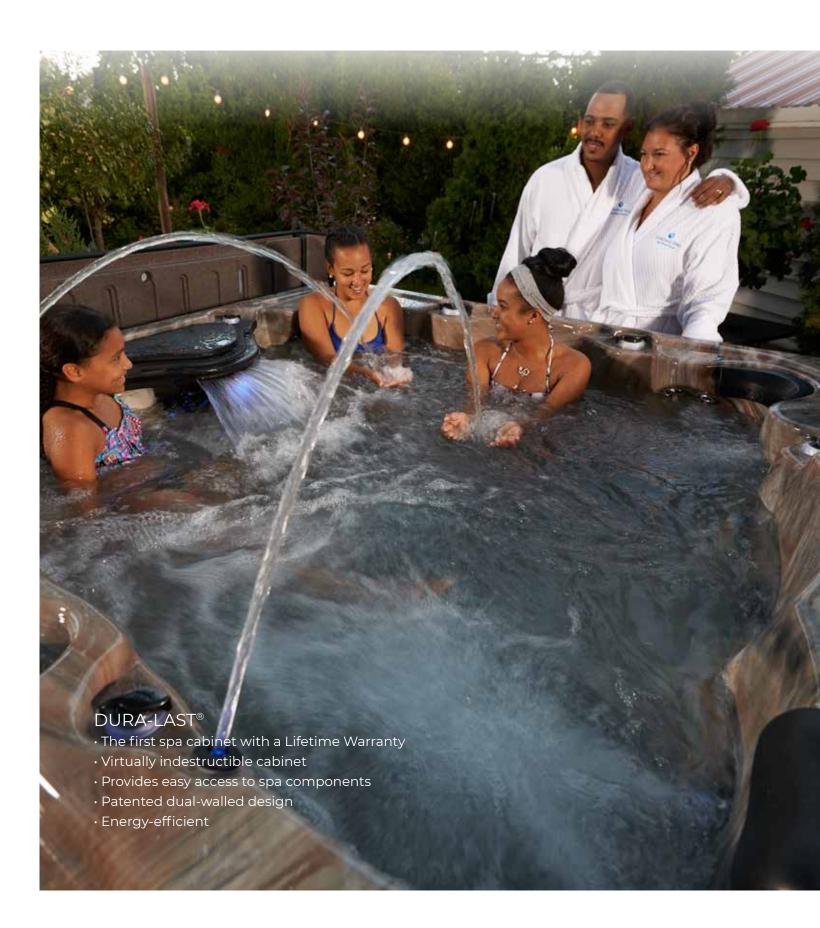

## THE PREMIUM SERIES BY STRONG SPAS

The innovation that put Strong Spas on the map. Engineered for strength and thermal efficiency, the Premium line features our patented dual-walled resin DURA-LAST® Cabinet, patented DURA-SHIELD® HardCover and ingenious, integrated foldaway step & towel holder feature. Simply legendary!