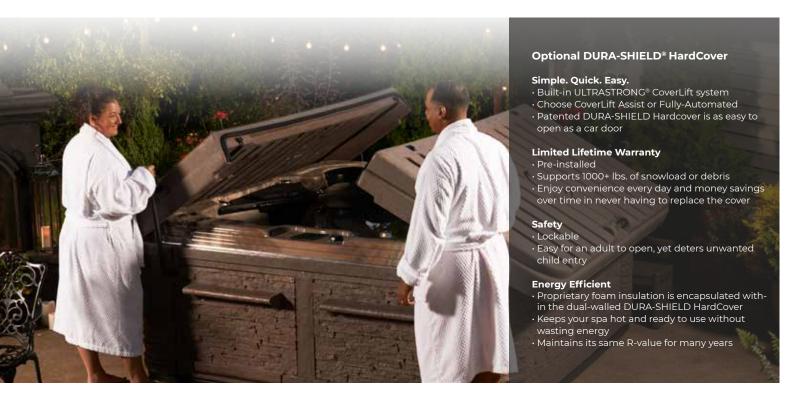

## THE PREMIUM SERIES BY STRONG SPAS

The innovation that put Strong Spas on the map. Engineered for strength and thermal efficiency, the Premium line features our patented dual-walled resin DURA-LAST® Cabinet, patented DURA-SHIELD® HardCover and ingenious, integrated foldaway step & towel holder feature. Simply legendary!

Vinyl Soft Cover included • DURA-SHIELD HardCover w/ Assist • WIFI Module • Bluetooth Stereo • UV/O³ Sanitation System